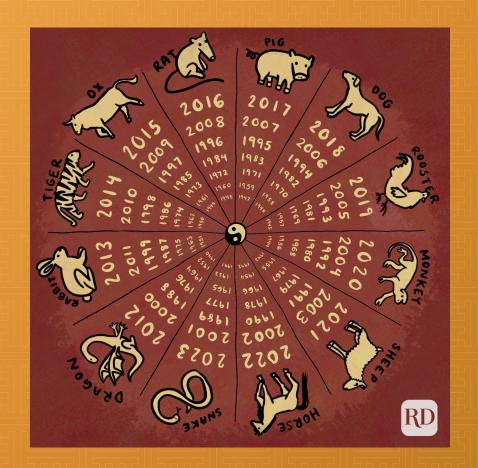

## Lunar New Year

It always happens on the first new moon in the new lunar year. It is usually between January 21 and February 20.

| 24   | S.   | A.    |      | 15     | S     | Sin   | THE ST | S.     | 於       |      |      |
|------|------|-------|------|--------|-------|-------|--------|--------|---------|------|------|
| RAT  | ох   | TIGER | HARE | DRAGON | SNAKE | HORSE | RAM    | MONKEY | ROOSTER | DOG  | PIG  |
| 儠    | +    | 虎     | 兔    | 龍      | 蛇     | 馬     | 羊      | 猴      | 鷄       | 枸    | 褚    |
| 1900 | 1901 | 1902  | 1903 | 1904   | 1905  | 1906  | 1907   | 1908   | 1909    | 1910 | 1911 |
| 1912 | 1913 | 1914  | 1915 | 1916   | 1917  | 1918  | 1919   | 1920   | 1921    | 1922 | 1923 |
| 1924 | 1925 | 1926  | 1927 | 1928   | 1929  | 1930  | 1931   | 1932   | 1933    | 1934 | 1935 |
| 1936 | 1937 | 1938  | 1939 | 1940   | 1941  | 1942  | 1943   | 1944   | 1945    | 1946 | 1947 |
| 1948 | 1949 | 1950  | 1951 | 1952   | 1953  | 1954  | 1955   | 1956   | 1957    | 1958 | 1959 |
| 1960 | 1961 | 1962  | 1963 | 1964   | 1965  | 1966  | 1967   | 1968   | 1969    | 1970 | 1971 |
| 1972 | 1973 | 1974  | 1975 | 1976   | 1977  | 1978  | 1979   | 1980   | 1981    | 1982 | 1983 |
| 1984 | 1985 | 1986  | 1987 | 1988   | 1989  | 1990  | 1991   | 1992   | 1993    | 1994 | 1995 |
| 1996 | 1997 | 1998  | 1999 | 2000   | 2001  | 2002  | 2003   | 2004   | 2005    | 2006 | 2007 |
| 2008 | 2009 | 2010  | 2011 | 2012   | 2013  | 2014  | 2015   | 2016   | 2017    | 2018 | 2019 |
| 2020 | 2021 | 2022  | 2023 | 2024   | 2025  | 2026  | 2027   | 2028   | 2029    | 2030 | 2031 |